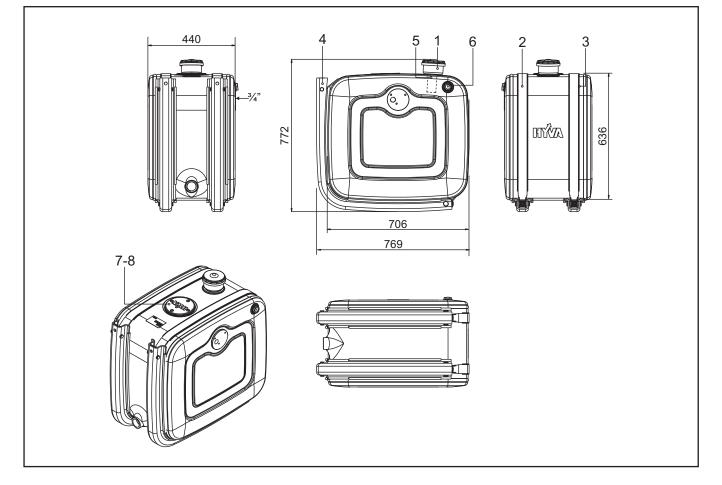

#### SM - 179L/150L - AL - MP - MR 140 18 228 150 liters

#### Part list

| Pos.             | <b>Part no.</b><br>140 20 160                        | <b>Description</b><br>Mounting kit parts consisting of:               | Qty.             |
|------------------|------------------------------------------------------|-----------------------------------------------------------------------|------------------|
| 1<br>2<br>3<br>4 | 081 02 116<br>140 20 300<br>140 20 328<br>140 20 320 | air breather filter<br>straps<br>kit for two supports<br>tank support | 1<br>2<br>1<br>2 |
| Spare P          | arts                                                 |                                                                       |                  |
| Pos.             | Part no.                                             | Description                                                           | Qty.             |
| 5                | 081 02 117<br>081 02 121                             | air filter element                                                    | 1                |
| 6<br>7           | 020 52 431                                           | spy glass<br>cover plate                                              | 1                |
| 8                | 020 52 432                                           | gasket                                                                | 1                |

| Optional part   |                   |              |  |  |  |  |  |
|-----------------|-------------------|--------------|--|--|--|--|--|
| <b>Part no.</b> | Description       | <b>Qty</b> . |  |  |  |  |  |
| 147 80 303      | return filter kit | 1            |  |  |  |  |  |